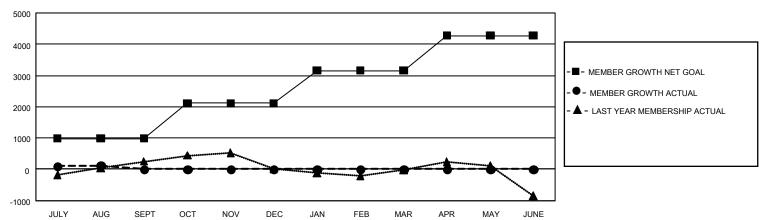

## GOALS AND ACTUAL MEMBERS CUMULATIVE

| DROPPED CLUBS: 28 |     | 391 CLUBS OF 1,864 ADDED 1 OR<br>MORE NEW MEMBERS | GENDER DISTRIBUTION                   |                 |  |
|-------------------|-----|---------------------------------------------------|---------------------------------------|-----------------|--|
|                   |     |                                                   | MALE                                  | 25,440 (59.47%) |  |
|                   |     |                                                   | FEMALE                                | 17,337 (40.52%) |  |
| DROPPED MEMBERS   |     |                                                   | NON BINARY                            | 2 (0.00%)       |  |
| DECEASED          | 82  |                                                   | PREFER NOT TO ANSWER                  | 2 (0.00%)       |  |
| CLUB CANCELLED    | 82  |                                                   |                                       |                 |  |
| OTHER 593         |     | CLICK HERE FOR CUMULATIVE MEMBERSHIP DATA         | TOTAL FAMILY UNIT MEMBERS 7,129       |                 |  |
| TOTAL             | 757 | MEMBEROFIII BATA                                  | FAMILY MEMBERS PAYING HALF 3,795 DUES |                 |  |

## REPORT DOES NOT INCLUDE CLUBS IN UNDISTRICTED AREAS.

| Clubs                 |               |           |               | Members               |                        |                         |                                                    |
|-----------------------|---------------|-----------|---------------|-----------------------|------------------------|-------------------------|----------------------------------------------------|
| RESULTS FOR 2021-2022 |               |           |               | RESULTS FOR 2021-2022 |                        |                         |                                                    |
| QUARTER               | NEW CLUB GOAL | NEW CLUBS | DROPPED CLUBS | QUARTER MEMB          | BER GROWTH NET<br>GOAL | MEMBER GROWTH<br>ACTUAL | DROPPED<br>MEMBERS ACTUAL<br>(including transfers) |
| JULY/AUG/SEPT         | 9             | 2         | 28            | JULY/AUG/SEPT         | 982                    | 1,002                   | 757                                                |
| OCT/NOV/DEC           | 30            | 0         | 0             | OCT/NOV/DEC           | 1131                   | 0                       | 0                                                  |
| JAN/FEB/MAR           | 48            | 0         | 0             | JAN/FEB/MAR           | 1043                   | 0                       | 0                                                  |
| APR/MAY/JUNE          | 51            | 0         | 0             | APR/MAY/JUNE          | 1120                   | 0                       | 0                                                  |