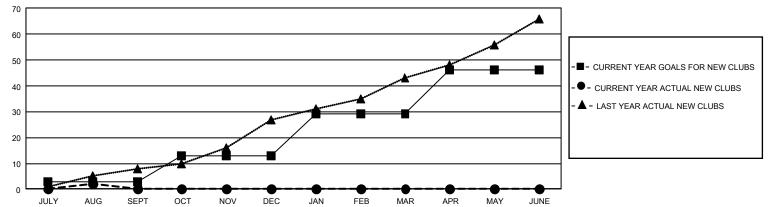

## GOALS AND ACTUAL NEW CLUBS CUMULATIVE

## REPORT DOES NOT INCLUDE CLUBS IN UNDISTRICTED AREAS.

| Clubs                 |               |           |               | Members               |                        |                         |                                                    |
|-----------------------|---------------|-----------|---------------|-----------------------|------------------------|-------------------------|----------------------------------------------------|
| RESULTS FOR 2021-2022 |               |           |               | RESULTS FOR 2021-2022 |                        |                         |                                                    |
| QUARTER               | NEW CLUB GOAL | NEW CLUBS | DROPPED CLUBS | QUARTER MEMB          | BER GROWTH NET<br>GOAL | MEMBER GROWTH<br>ACTUAL | DROPPED<br>MEMBERS ACTUAL<br>(including transfers) |
| JULY/AUG/SEPT         | 9             | 2         | 28            | JULY/AUG/SEPT         | 982                    | 1,002                   | 757                                                |
| OCT/NOV/DEC           | 30            | 0         | 0             | OCT/NOV/DEC           | 1131                   | 0                       | 0                                                  |
| JAN/FEB/MAR           | 48            | 0         | 0             | JAN/FEB/MAR           | 1043                   | 0                       | 0                                                  |
| APR/MAY/JUNE          | 51            | 0         | 0             | APR/MAY/JUNE          | 1120                   | 0                       | 0                                                  |